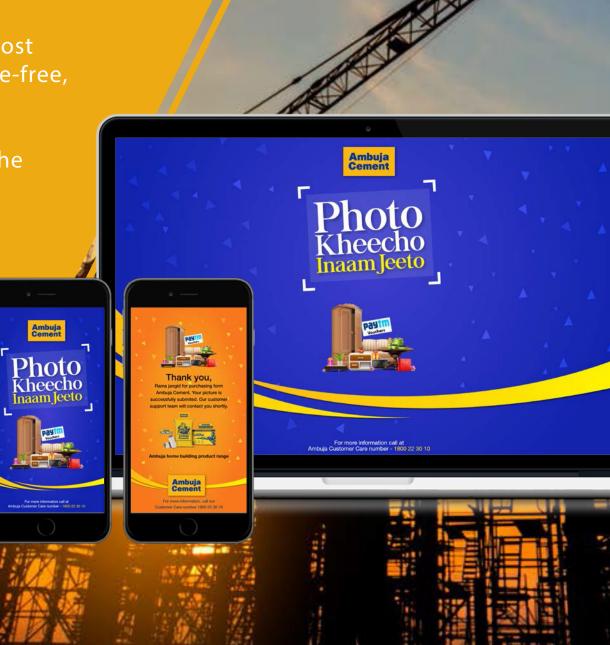

# Ambuja Cement

Ambuja Cements Ltd is India's foremost cement company known for its hassle-free, home-building solutions.

Innowrap designed and developed the Photo khicho Inaam Jeeto campaign website to reward the consumer.

- UI/UX
- Web designing
- IT Infrastructure

Digi1