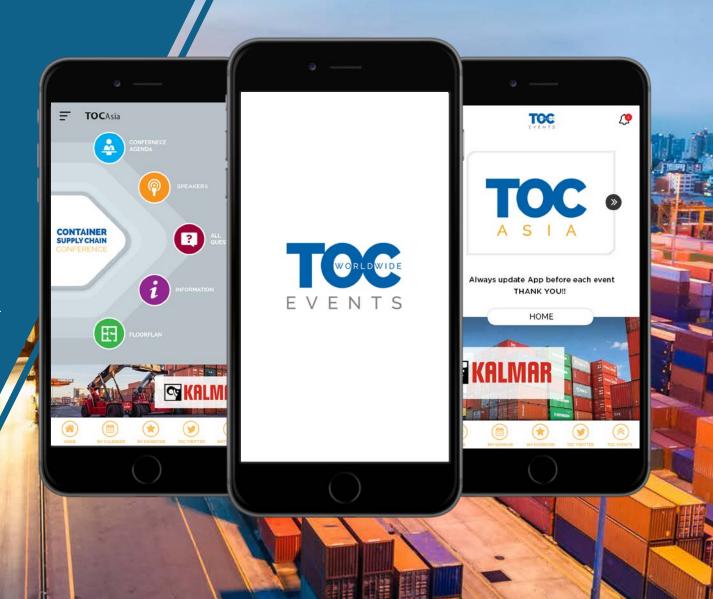

# ΤΟϹ

Established in 1976, TOC Events Worldwide provides a high quality conference and exhibition for cargo owners, ports, shipping and terminal professionals.

Innowrap Designed and developed the TOC Events App to provide information of the global event.

### **TOC Events takes place Worldwide**

- TOC Asia
- TOC Europe
- TOC Americas
- TOC Middle East
- TOC Africa