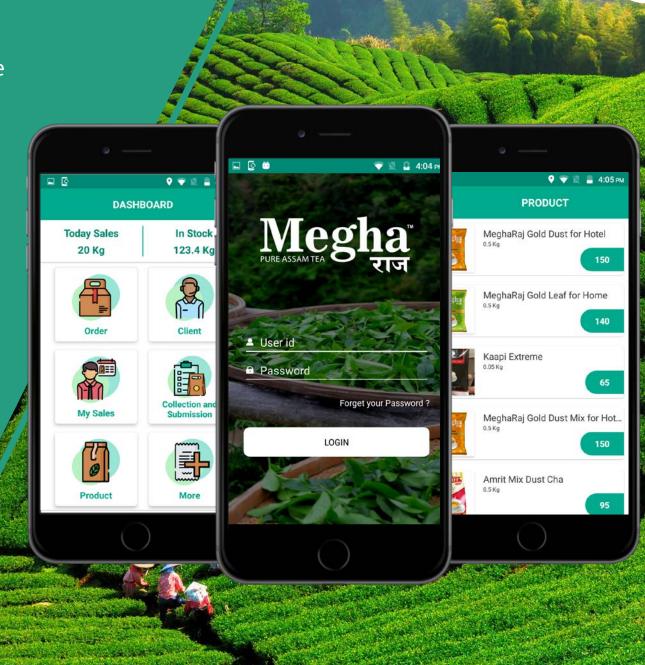

# Megharaj

Umaraj Trading and Company are one of India's leading distributors of Red label, Taj and many other tea brands.

Innowrap Technologies devised a suit of ERP/CRM applications for them which helped them realise their goal.

### The suit consisted of

- Megharaj customer app for b2c online ordering
- Megharaj sales application for streamlining daily sales activity of their salesmen
- Megharaj delivery application is for streamlining daily operations of their delivery agents.