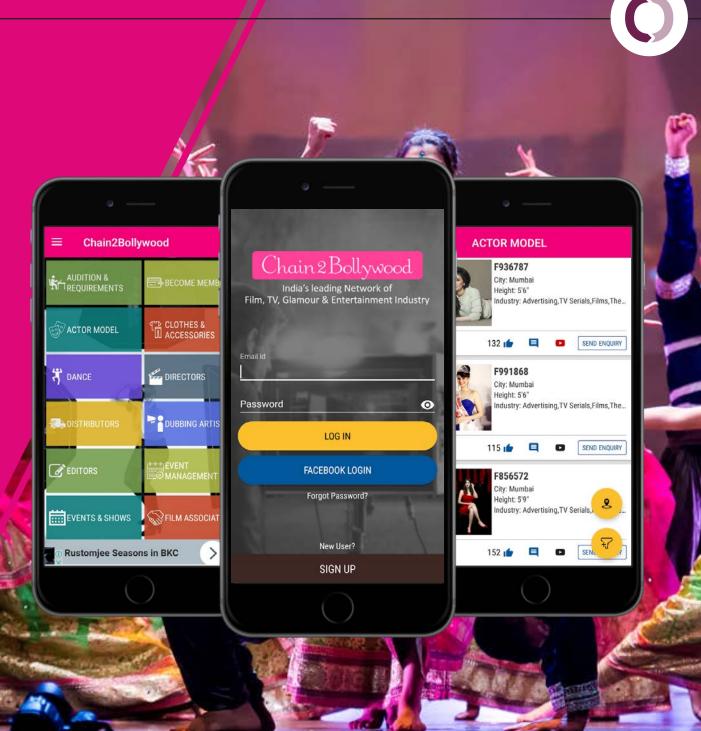

# n2bollywood+

Bollywood+ is India's Biggest Management Agency with 3,000,00 Users across India.

ap Technologies helped Bollywood+ to take their ss online by building a 360 portal.

### <u>es Rendered</u>

designing
 oid Development
 development
 ng & Deployment