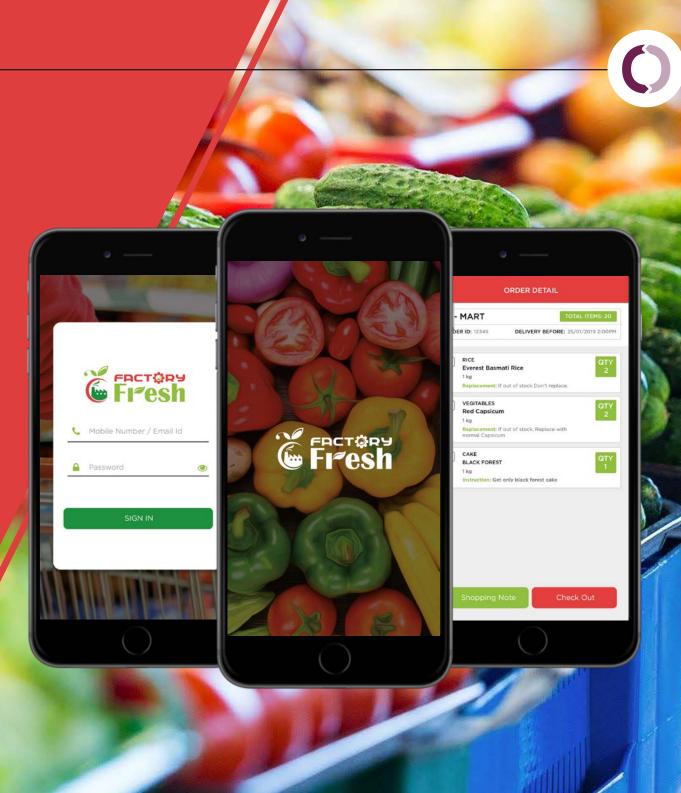

# **Factory Fresh**

Factory Fresh allows you to shop your favorite grocery stores from the comfort of your home, using your computer, tablet, or smartphone.

Innowrap designed and developed the Factory fresh to ease the grocery shopping experience.

- Technology Consulting
- UI/UX designing
- Android Development
- iPhone Development
- Web development
- Testing & Deployment