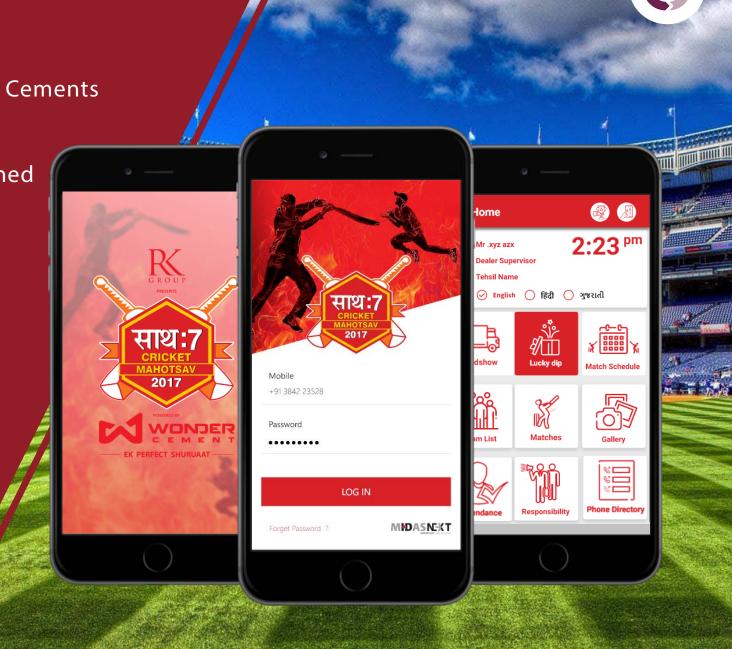

# Wonder Cement

Saath7 Cricket Mahotsav is Wonder Cements endeavour to empower rural India.

Innowrap Technologies have designed the 'Saath7' App to manage the activation

### <u>Highlights:</u>

- Launched by Mr. Kapil Dev
- WOW AWARDS ASIA 2018
- EEMAX global 2018