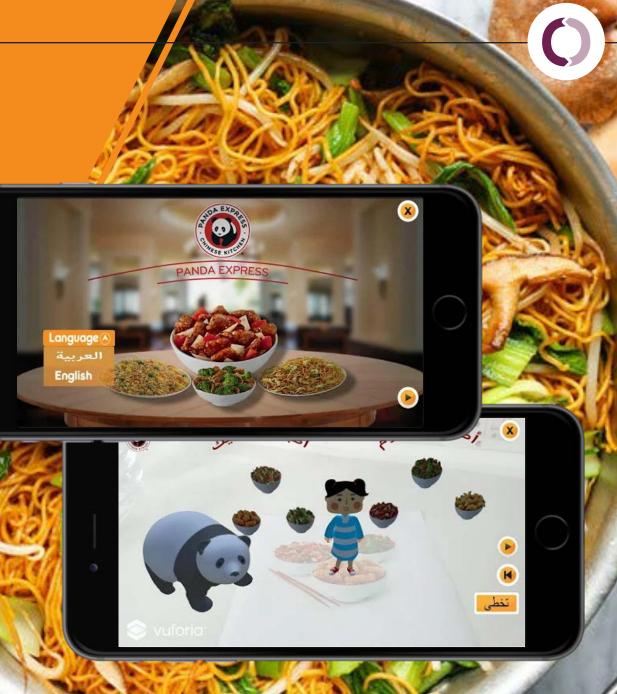

# Panda Express

Panda Express, the American Chinese Kitchen, is inviting you to have a fun experience with its "Virtual Panda". A fortune girl will introduce you to the process of ordering while you get to learn facts and information about our mouth-watering dishes and the variety of food options at Panda Express. Don't forget to strike a pose with our virtual panda!

### Highlights:

Point the app camera of the device on the menu cover page and meet "fortune girl" who will introduce you to the menu or dishes