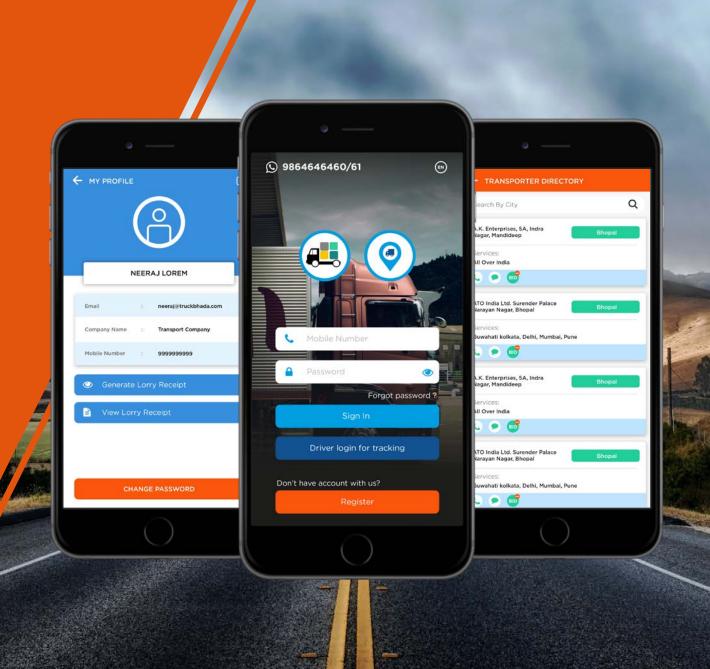

# Truckbhada

Truckbhada is India's largest third party logistics and transportation service provider.

Innowrap Technologies created a "Saas" platform that enabled them to connect

- Truck Users (Shippers)
- Brokers
- 3PLs with Truck Suppliers (Carriers) and vice versa to facilitate hassle-free and convenient Truck hiring experience.