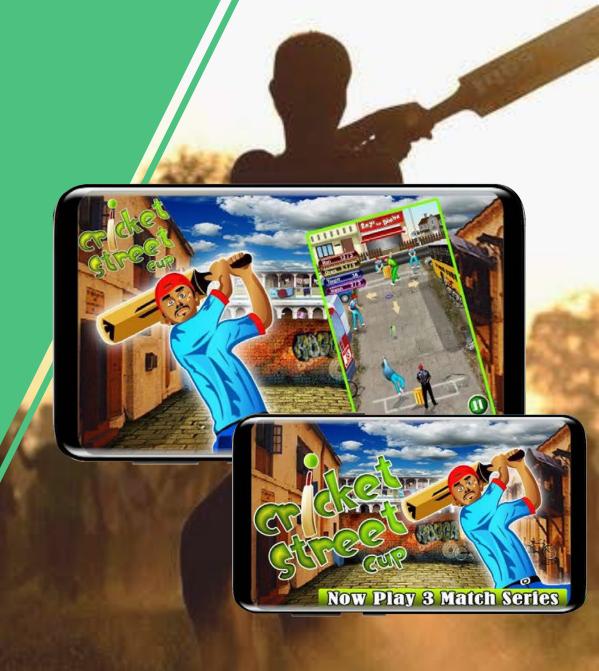

# **Cricket Street Cup**

### **GAME SCENARIO**

Cricket combat between two street gangs has broken out. Both are now fighting to prove their supremacy all over the city. Join one of your favorite team to combat the other. Select whether you want to bat or field. Get ready for extermely entertaining and intense cricketing action.