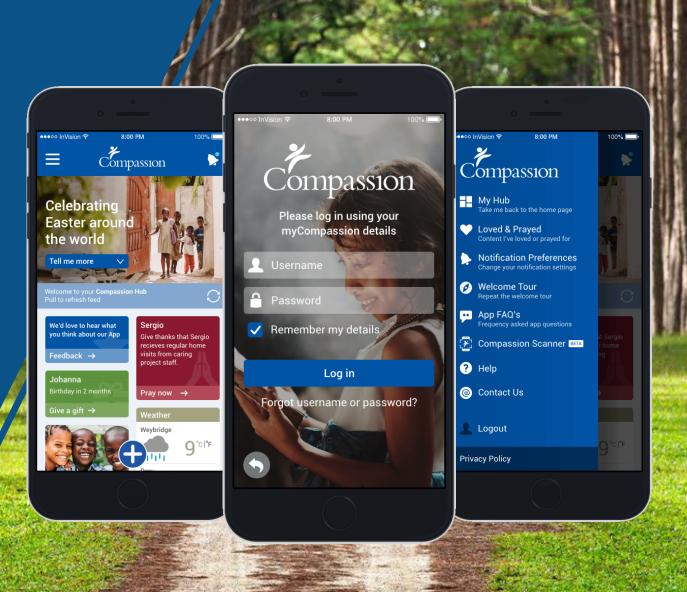

# Compassion

Compassion is a leading UK children's charity.

Innowrap designed and developed the 'Compassion UK' App to provide information about our sponsored children at my fingertips

### Highlights:

- Easy to connect with sponsored child
- Explore your relationship with your sponsored child
- Be moved by the latest Compassion films
- Write messages & send gifts
- Receive helpful birthday reminders
- Read inspiring stories from children who are overcoming poverty