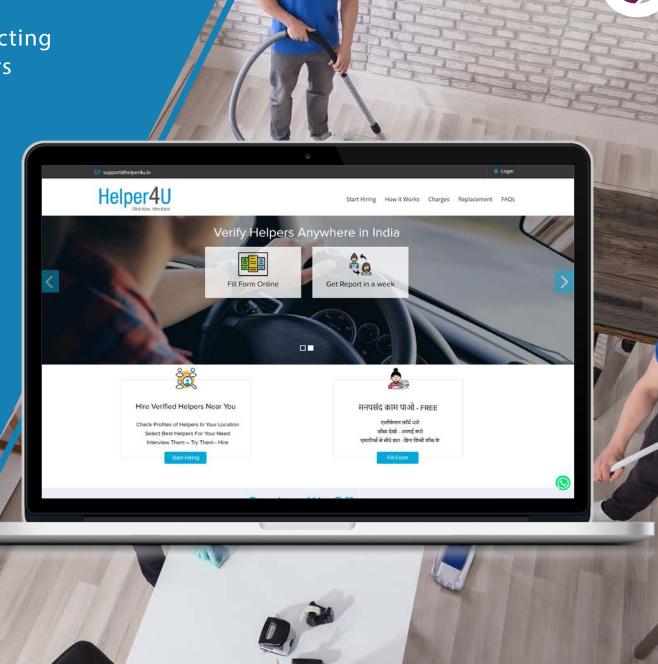

# Helper4U

Helper4u are industry veterans connecting maids, drivers, cooks and other helpers with employers at homes and offices.

Innowrap Technologies built a user friendly portal for them to connect the job giver for abcde: aaya, bai, cook, driver, and everyone similar, with suitable job seekers in their locality.

### Highlights:

- Upayaya Cohort, Upaya Social Ventures, 2017
- Red Herring Asia Top 10, Red Herring, 2016
- Exhibit Startups Award, Exhibit Magazine, 2016
- Hot 100 Technology award, 2015
- Empowering Women Entrepreneurs
- TechnoServe-Blackstone Charitable Trust, 2015