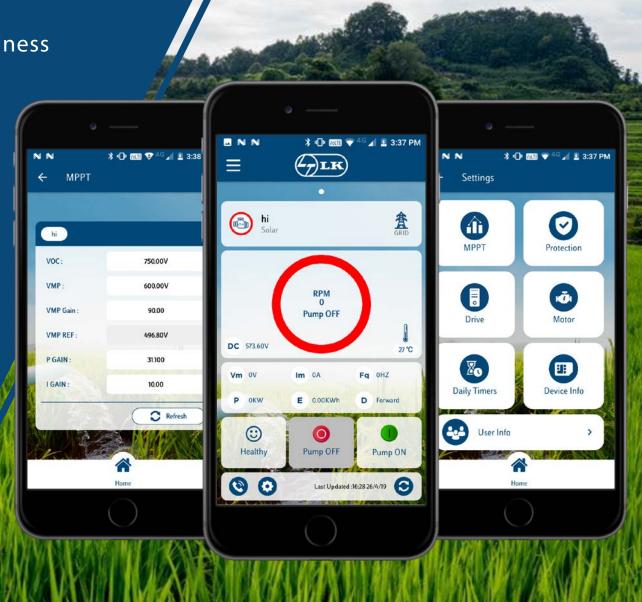

# **LTLK Connect**

Electrical & Automation is a major business portfolio of Larsen & Toubro

Innowrap designed and developed the 'LTLK Connect' App to trigger Starters & Controllers

### LTLK Connect controls following Starter & Controllers

- M Power Pro
- Smart Controller
- Solar