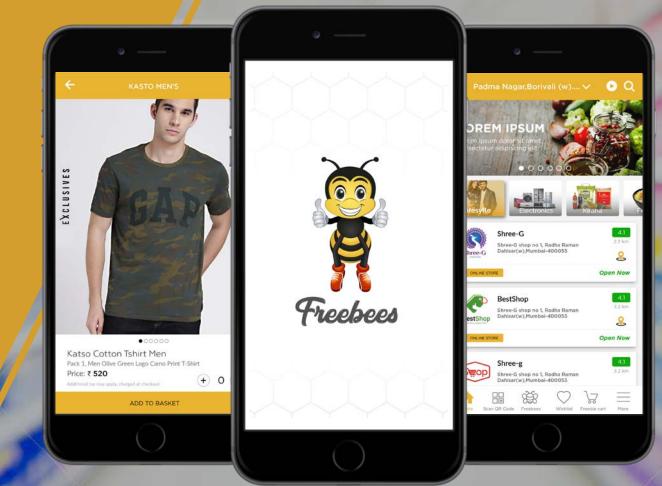

# Freebees

Freebees is a hyperlocal retail shopping and rewards management mobile application.

Innowrap designed and developed the freebees app to encourage buyers to earn reward points on their daily purchases and helps them with instant gratification in the form of free gifts or online shopping discounts.

- UI/UX designing
- Android Development
- IOS development
- Web development
- Testing & Deployment