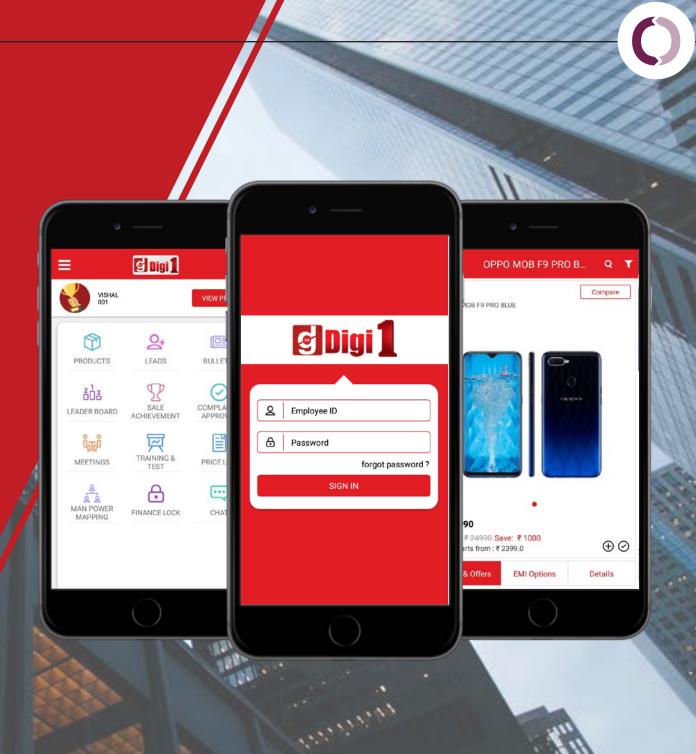

## **Digi1 Stars**

DIGI1 is Mumbai's leading chain of electronic superstores.

Innowrap designed and developed the 'Digi1 Stars' App to enable Sales and train staff

### <u>Highlights</u>

- Product understanding & showcasing
- Training
- Campaigns
- Bulletins
- Complaints & Approvals management
- Chat
- Manpower Mapping